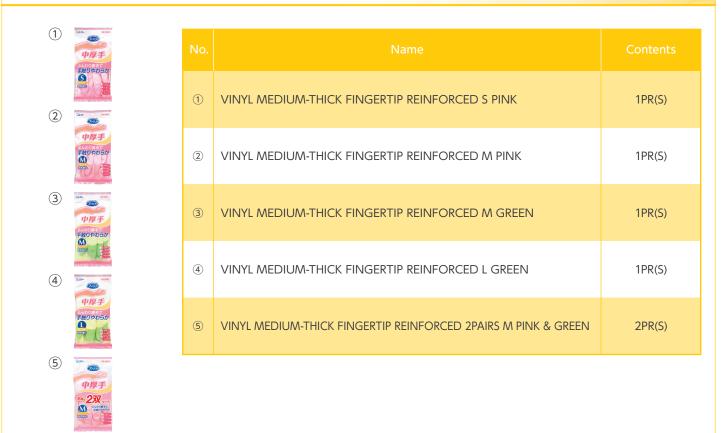

| Contents |
|-----|----------------------------------------------------------|----------|
| 1   | VINYL THIN FINGERTIP REINFORCED S PINK                   | 1PR(S)   |
| 2   | VINYL THIN FINGERTIP REINFORCED M PINK                   | 1PR(S)   |
| 3   | VINYL THIN FINGERTIP REINFORCED M GREEN                  | 1PR(S)   |
| 4   | VINYL THIN FINGERTIP REINFORCED L GREEN                  | 1PR(S)   |
| 5   | VINYL THIN FINGERTIP REINFORCED 3 PAIRS M PINK2 & GREEN1 | 3PR(S)   |

## FAMILY VINYL MEDIUM-THICK FINGERTIP REINFORCED GLOVE

## Glove / Japanese Package

Soft texture with inside flock lining

•Hardly be teared by its reinforced fingertip.

Inside flock lining absorbs sweat and makes it excellent heat retaining.

•Non-skid palm.

Strong against detergent and bleach.



# FAMILY VINYL THICK PALM & FINGERTIP REINFORCED GLOVE

## Glove / Japanese Package

Protects hands from detergent, dirt and cold

•Hardly be teared by its reinforced finger tip and palm.

Inside flock lining absorbs sweat and makes it excellent heat retaining.

•Thick but "Soft and Comfortable" to use.

•Non-skid palm.

•Strong against detergent and bleach.



## FAMILY VINYL LONG THIN FINGERTIP REINFORCED GLOVE

#### Glove / Japanese Package

#### Long type with arm cover

- •With arm cover to shoulder protects your arms from water and dirt.
- •Hardly be teared by its reinforced finger tip.
- Dry touch processing makes it easy to put on and take off.
- •Thin type is suitable for detailed work.



# FAMILY FIT NATURAL RUBBER MEDIUM-THICK GLOVE

#### Glove / Japanese Package

Firm and go