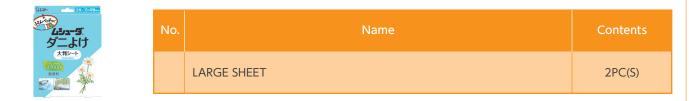

/ Japanese Package

Mite repellent with 100% natural ingredient

- ●100% natural mite repellent ingredient (natural pyrethrin) can repel mite.
- •Unscented type.
- Eradicates the area where the chemical was applied. (Not all kinds of bacteria are eliminated.)
- Skin irritation test has been conducted. (Not guaranteed that all kind of skin irritation will not occur.)



# MUSHUDA MITE REPELLENT LARGE SHEET

## Sheet Mite Repellent / Japanese Package

Mite repellent with 100% natural ingredient

- ●100% natural mite repellent ingredient (natural pyrethrin) can repel mite.
- ●The large sheet (120cm×90cm) protects a wide area from mites.
- •Thick and hard to tear.
- •Unscented type.
- •Skin irritation test has been conducted. (Not guaranteed that all kind of skin irritation will not occur.)



## NEOPARA ACE

## Moth Proofer / Japanese Package

Do not need to cut to start using and effective in every corner Made of Paradichlorobenzene.

For drawer:

- •No need to cut and releases moth proofing agent through the permeable sheet.
- •Keeps stable moth repellent effect in all season (special film with layers).
- •Mold preventing effect.
- For wardrobe:
- Hangable on the wardrobe bar.
- •Safe to use on fur or leather product.
- •Mold preventing effect.

|  | No.                  | Name | Contents        |      |
|--|----------------------|------|-----------------|------|
|  |                      | 1    | FOR DRAWER 400g | 400g |
|  | 14mm<br>BOOR<br>Name | 2    | FOR DRAWER 800g | 800g |



# FRAGRANCE NEOPARA ACE

#### Moth Proofer / Japanese Package

Do not need to cut to start