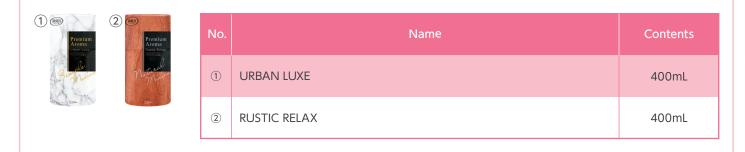

# SHOSHURIKI PREMIUM AROMA STICK FOR ROOM

## Reed Diffuser Air Freshener / Japanese Package

### Relaxing, luxury fragrance

1

2

- •Luxury premium aroma fragrance using fragrance oil selected by professional perfumer.
- •It contains 5 times more fragrance oil than normal liquid type air freshener\*. \*data compared with SHOSHURIKI PREMIUM AROMA FOR ROOM.
- •Strength of fragrance is adjustable by quantity of stick.
- •Refill is available for replacement. You can enjoy new variety of fragrance with the refill (sold seperately).
- •Lasts up to 1-2 months (for usage of 6 sticks).