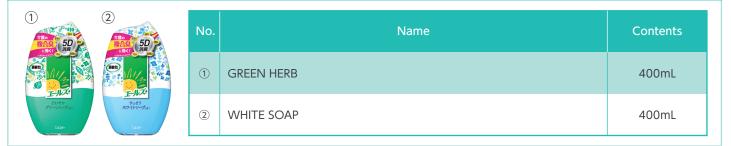

|     |                             |          |

# YELLS FOR NURSING CARE

### Liquid Air Freshener / Japanese Package

"5D deodorization" is effective to complex odor\*1 in nursing care space!

- •Refresh nursing care space with "5D deodorization" prescription\*2.
- •Contains Nano powder\*3 that can deodorize your room effectively.
  - \*1 Odor component floating in the nursing care space. \*2 Prescription that effectively deodorizes "complex odor in nursing care space."
  - \*3 Deodorizer with nano level holes that can capture odors.



# YELLS SPRAY FOR FABRIC FOR NURSING CARE

### Pump Spray Air & Fabric Freshener / Japanese Package

- "5D deodorization" is effective to complex odor\*1 in nursing care space!
- •Deodorize mattress / futon and cloths with "5D deodorization" prescription\*2.
- ●Photoactive component\*3 decomposes the source of odor (sebum dirt) when exposed to light.
- Antibacterial\*4 effect.
- \*1 Odor component floating in the nursing care space.
- \*2 Prescription that effectively deodorizes "complex odor in nursing care space."
- \*3 Effective even with natural or indoor light coming in through windows.
- \*4 Not all kind of bacteria are eliminated.



# YELLS DEODORIZING SHEET FOR PORTABLE TOILET

### Sheet Air Freshener / Japanese Package

Effective to urine and stool odors

- •Deodorizes odors fr