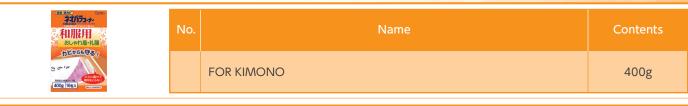

ng agent through the permeable sheet.
- •Keeps stable moth repellent effect in all season (special film with layers).
- •Mold preventing effect.

|                    | No. | Name                   | Contents |
|--------------------|-----|------------------------|----------|
| かおり<br><b>ネオパラ</b> |     | FOR DRAWER FLORAL 800g | 800g     |
| BOOR BOOR          |     |                        |          |

# NEOPARA CORNER

## Tablet Moth Proofer / Japanese Package

- Do not need to cut to start using and effective in every corner
- •Made of Paradichlorobenzene.
- •No need to cut and releases moth proofing agent through the permeable sheet.
- •Keeps stable moth repellent effect in all season (special film with layers).
- •Safe to use on fur or leather product.
- •Has mold preventing effect.



## ES PARA

## Moth Proofer / Japanese Package

- Quick effect
- •Made of Paradichlorobenzene.
- Refill of hanger type moth proofer for wardrobe.

|  | No. | Name                   | Contents |
|--|-----|------------------------|----------|
|  |     | REFILL FOR WARDROBE 2P | 240g     |

## **NEOPASS**

#### Moth Proofer / Japanese Package

Long effectiveness

- •Made of Naphthalene.
- •Suitable to keep clothing for a long time.
- <For drawer>Easily cut your preferable length along perforated line.
- <For wardrobe>Space-saving hanger type.

| Image: contract of the second seco | No. | Name            | Contents |
|--------------------------------------------------------------------------------------------------------------------------------------------------------------------------------