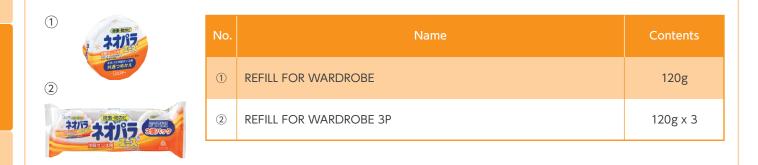

test has been conducted. (Not guaranteed that all kind of skin irritation will not occur.)



## NEOPARA ACE

## Moth Proofer / Japanese Package

Do not need to cut to start using and effective in every corner Made of Paradichlorobenzene.

For drawer:

- •No need to cut and releases moth proofing agent through the permeable sheet.
- •Keeps stable moth repellent effect in all season (special film with layers).
- •Mold preventing effect.
- For wardrobe:
- Hangable on the wardrobe bar.
- •Safe to use on fur or leather product.
- •Mold preventing effect.

|  | No.                  | Name | Contents        |      |
|--|----------------------|------|-----------------|------|
|  |                      | 1    | FOR DRAWER 400g | 400g |
|  | 14mm<br>BOOR<br>Name | 2    | FOR DRAWER 800g | 800g |



# FRAGRANCE NEOPARA ACE

#### Moth Proofer / Japanese Package

Do not need to cut to start using and effective in every corner with nice fragrance ●Made of Paradichlorobenzene.

- •Floral fragrance.
- •No need to cut and releases moth proofing agent through the permeable sheet.
- •Keeps stable moth repellent effect in all season (special film with layers).
- •Mold preventing effect.

|                    | No. | Name                   | Contents |
|--------------------|-----|------------------------|----------|
| かおり<br><b>ネオパラ</b> |     | FOR DRAWER FLORAL 800g | 800g     |
| BOOR BOOR          |     |                        |          |

# NEOPARA CORNER

## Tablet Moth Proofer / Japanese Package

- Do not need to cut to start using and effective in every corner
- •Made of Paradichloro