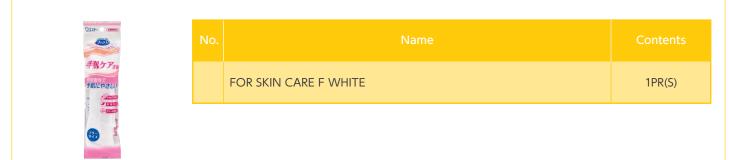

- •Clear beads with triple ion deodorizer.
- •Baking soda, Amine and Sodium Carbonate ionizes respectively and expand deodorizing effect.
- •Clear color beads without fragrance.
- •Replace with refill after the beads have shrunk.

| No. | Name                       | Contents |
|-----|----------------------------|----------|
| 1   | SCENTLESS                  | 320g     |
| 2   | REFILL SCENTLESS           | 280g     |
| 3   | SCENTLESS BIG              | 850g     |
| 4   | REFILL SCENTLESS BIG       | 800g     |
| 5   | SCENTLESS EXTRA BIG        | 1.5kg    |
| 6   | REFILL SCENTLESS EXTRA BIG | 1.5kg    |