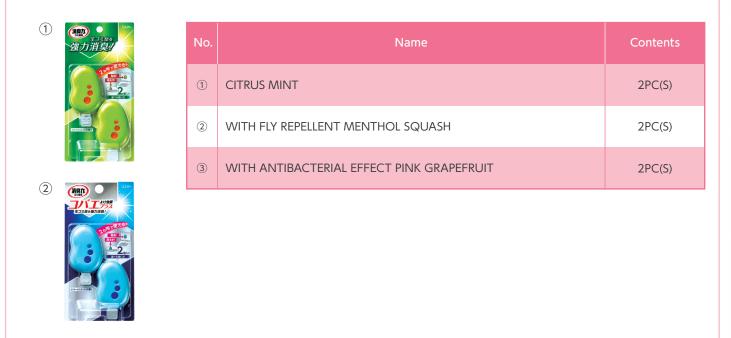

# SHOSHURIKI FOR TOILET

### Liquid Air Freshener / Japanese Package

- Powerful and long-lasting air freshener for toilet •Contains Nano powder\* deodorizing agent to absorb odors powerfully and quickly, and widely releases fragrance. \*Deodorizer with nano level holes that can capture odors.
- ●It is also effective against the toilet odors and the odors of urine splash.
- •Adjustable cap to control the evaporation.
- •Lasts up to 2-3 months (depends on usage).

| 1<br>消泉九          |              | No. | Name                  | Contents |
|-------------------|--------------|-----|-----------------------|----------|
| HTLM              | HTLR         | 1   | LAVENDER              | 400mL    |
| Landars           | - data dopi  | 2   | AQUA SOAP             | 400mL    |
|                   |              | 3   | APPLE MINT            | 400mL    |
| 3<br>消泉九<br>トイレ用  |              | 4   | GRAPEFRUIT            | 400mL    |
| HUR               | H-TLE        | 5   | CHARCOAL & SANDALWOOD | 400mL    |
| - Capla RUA*      | - Quandant - | 6   | FINLAND LEAF          | 400mL    |
|                   |              | 7   | SICILIA LEMON         | 400mL    |
| 5                 |              | 8   | LOVELY BOUQUET        | 400mL    |
|                   |              | 9   | AIRY BOUQUET          | 400mL    |
| Carls Statistical |              | 10  | GREEN BOUQUET         | 400mL    |