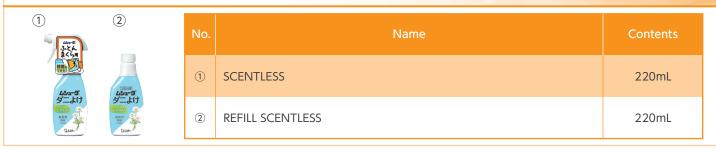

othrin. •Protect your precious doll for about a year. Three dimension cover is convenient to wrap, and can keep your doll away from dust, moth and mold. •The smell will not stick to doll. •Safe to use on gold or silver string fiber. Contains mold preventing agent to protect doll from mold. Indicator label let you know when to replace a new one. Contents FOR DOLL 2PC(S)

# MUSHUDA MITE REPELLENT

#### Pump Spray Mite Repellent / Japanese Package

Mite repellent with 100% natural ingredient

- ●100% natural mite repellent ingredient (natural pyrethrin) can repel mite.
- •Unscented type.
- Eradicates the area where the chemical was applied. (Not all kinds of bacteria are eliminated.)
- Skin irritation test has been conducted. (Not guaranteed that all kind of skin irritation will not occur.)



# MUSHUDA MITE REPELLENT LARGE SHEET

## Sheet Mite Repellent / Japanese Package

Mite repellent with 100% natural ingredient

- ●100% natural mite repellent ingredient (natural pyrethrin) can repel mite.
- ●The large sheet (120cm×90cm) protects a wide area from mites.
- •Thick and hard to tear.
- •Unscented type.
- •Skin irritation test has been conducted. (Not guaranteed that all kind of skin irritation will not occur.)



## NEOPARA ACE

## Moth Proofer / Japanese Package

Do not need to cut to start using and effective in every corner Made of Paradichlorobenzene.

For drawer:

- •No need to cut and releases moth proofing agent through the permeable sheet.
- •Keeps stable moth repellent effect in all season (special film with layers).
- •Mold preventing effect.
- For wardrobe:
- Hanga