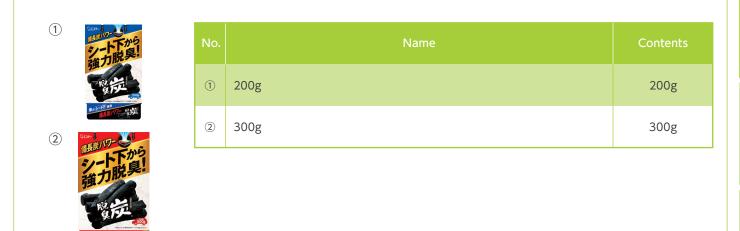

| 1   | SCENTLESS                 | 300g     |
| <b>力消臭!</b>  | 2   | WATERY SQUASH             | 300g     |
|              | 3   | EXCELLENT SOAP            | 300g     |
| の消息          | 4   | WHITE MUSK                | 300g     |
|              | 5   | FRESH CITRUS              | 300g     |
| が消息          | 6   | FOR TOBACCO ODOR SKY MINT | 300g     |

# DASHUTAN CHARCOAL UNDER THE SEAT FOR CAR

### Gel Air Freshener / Japanese Package

Powerful deodorization of car odors from underneath the seat with charcoal power!

•Binchotan charcoal and activated charcoal contained in gel absorbs odors of tobacco,

air conditioner, sweat, fried food etc.

- •Visual indication by shrinking gel for replacement.
- For 300g type> It is a large capacity type that has high deodorizing effect.



# KYUSUIRIKI FOR CAR WASHING

# Car wash towel / Japanese Package

Wipe out without leaving water drop

- •<For Car Towel> Has high ability to absorb water. Soft fiber, gentle to car body surface.
- ●<For Car Cloth><For Car Cloth Value Pack 2P> Big size foam cloth, easy to wipe.

| 1 |