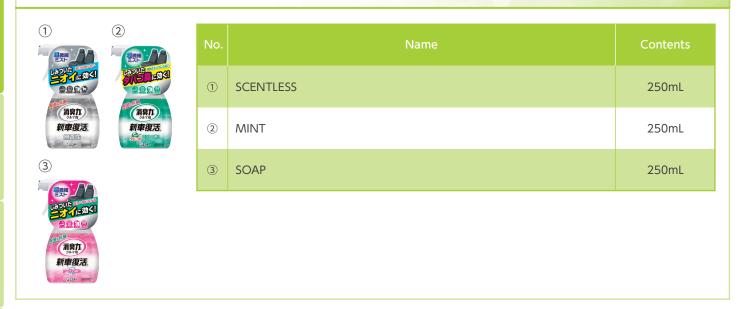

## Liquid Air Freshener / Japanese Package

- Powerful and long-lasting air freshener for toilet •Contains Nano powder\* deodorizing agent to absorb odors powerfully and quickly, and widely releases fragrance. •Deodorizer with nano level holes that can capture odors.
- ●It is also effective against the toilet odors and the odors of urine splash.
- •Adjustable cap to control the evaporation.
- •Lasts up to 2-3 months (depends on usage).

|                                                                                                                                                                                                                                                                                                                                                                                                                                                                                                                                                                                                                                                                                                                                                                                                                                                                                                                                                                                                                                                                                                                                                                                                                                                                                                                                                                                                                                                                                                                                                                                                                                                                                                                                                                                                                                                                                                                                                                                                                                                                                                                                                                                                                                                                                                                                                                                                                                                                                                                                                                                                                                                                                                          | 2 消泉九              | No. | Name                  | Contents |
|----------------------------------------------------------------------------------------------------------------------------------------------------------------------------------------------------------------------------------------------------------------------------------------------------------------------------------------------------------------------------------------------------------------------------------------------------------------------------------------------------------------------------------------------------------------------------------------------------------------------------------------------------------------------------------------------------------------------------------------------------------------------------------------------------------------------------------------------------------------------------------------------------------------------------------------------------------------------------------------------------------------------------------------------------------------------------------------------------------------------------------------------------------------------------------------------------------------------------------------------------------------------------------------------------------------------------------------------------------------------------------------------------------------------------------------------------------------------------------------------------------------------------------------------------------------------------------------------------------------------------------------------------------------------------------------------------------------------------------------------------------------------------------------------------------------------------------------------------------------------------------------------------------------------------------------------------------------------------------------------------------------------------------------------------------------------------------------------------------------------------------------------------------------------------------------------------------------------------------------------------------------------------------------------------------------------------------------------------------------------------------------------------------------------------------------------------------------------------------------------------------------------------------------------------------------------------------------------------------------------------------------------------------------------------------------------------------|--------------------|-----|-----------------------|----------|
|                                                                                                                                                                                                                                                                                                                                                                                                                                                                                                                                                                                                                                                                                                                                                                                                                                                                                                                                                                                                                                                                                                                                                                                                                                                                                                                                                                                                                                                                                                                                                                                                                                                                                                                                                                                                                                                                                                                                                                                                                                                                                                                                                                                                                                                                                                                                                                                                                                                                                                                                                                                                                                                                                                          |                    | 1   | LAVENDER              | 400mL    |
| Constanting of the second seco                                                                                                                                                                                                                                                                                                                                                                                                                                                                                                                                                                           |                    | 2   | SOAP                  | 400mL    |
| ③<br>消臭力<br>加加之初                                                                                                                                                                                                                                                                                                                                                                                                                                                                                                                                                                                                                                                                                                                                                                                                                                                                                                                                                                                                                                                                                                                                                                                                                                                                                                                                                                                                                                                                                                                                                                                                                                                                                                                                                                                                                                                                                                                                                                                                                                                                                                                                                                                                                                                                                                                                                                                                                                                                                                                                                                                                                                                                                         | ④<br>消臭力           | 3   | GRAPEFRUIT            | 400mL    |
| ARVESTICAL<br>Providence<br>Providence<br>Providence<br>Providence<br>Providence<br>Providence<br>Providence<br>Providence<br>Providence<br>Providence<br>Providence<br>Providence<br>Providence<br>Providence<br>Providence<br>Providence<br>Providence<br>Providence<br>Providence<br>Providence<br>Providence<br>Providence<br>Providence<br>Providence<br>Providence<br>Providence<br>Providence<br>Providence<br>Providence<br>Providence<br>Providence<br>Providence<br>Providence<br>Providence<br>Providence<br>Providence<br>Providence<br>Providence<br>Providence<br>Providence<br>Providence<br>Providence<br>Providence<br>Providence<br>Providence<br>Providence<br>Providence<br>Providence<br>Providence<br>Providence<br>Providence<br>Providence<br>Providence<br>Providence<br>Providence<br>Providence<br>Providence<br>Providence<br>Providence<br>Providence<br>Providence<br>Providence<br>Providence<br>Providence<br>Providence<br>Providence<br>Providence<br>Providence<br>Providence<br>Providence<br>Providence<br>Providence<br>Providence<br>Providence<br>Providence<br>Providence<br>Providence<br>Providence<br>Providence<br>Providence<br>Providence<br>Providence<br>Providence<br>Providence<br>Providence<br>Providence<br>Providence<br>Providence<br>Providence<br>Providence<br>Providence<br>Providence<br>Providence<br>Providence<br>Providence<br>Providence<br>Providence<br>Providence<br>Providence<br>Providence<br>Providence<br>Providence<br>Providence<br>Providence<br>Providence<br>Providence<br>Providence<br>Providence<br>Providence<br>Providence<br>Providence<br>Providence<br>Providence<br>Providence<br>Providence<br>Providence<br>Providence<br>Providence<br>Providence<br>Providence<br>Providence<br>Providence<br>Providence<br>Providence<br>Providence<br>Providence<br>Providence<br>Providence<br>Providence<br>Providence<br>Providence<br>Providence<br>Providence<br>Providence<br>Providence<br>Providence<br>Providence<br>Providence<br>Providence<br>Providence<br>Providence<br>Providence<br>Providence<br>Providence<br>Providence<br>Providence<br>Providence<br>Providence<br>Providence<br>Providence<br>Providence<br>Providence<br>Providence<br>Providence<br>Providence<br>Providence<br>Providence<br>Providence<br>Providence<br>Providence<br>Providence<br>Providence<br>Providence<br>Providence<br>Providence<br>Providence<br>Providence<br>Providence<br>Providence<br>Providence<br>Providence<br>Providence<br>Providence<br>Providence<br>Providence<br>Providence<br>Providence<br>Providence<br>Providence<br>Providence<br>Providence<br>Providence<br>Providence<br>Providence<br>Providence |                    | 4   | AROMA CHAMOMILE       | 400mL    |
| A succession of the second sec                                                                                                                                                                                                                                                                                                                                                                                                                                                                                                                                                                           | icas durate<br>Arc | 5   | CHARCOAL & SANDALWOOD | 400mL    |
| 5                                                                                                                                                                                                                                                                                                                                                                                                                                                                                                                                                                                                                                                                                                                                                                                                                                                                                                                                                                                                                                                                                                                                                                                                                                                                                                                                                                                                                                                                                                                                                                                                                                                                                                                                                                                                                                                                                                                                                                                                                                                                                                                                                                                                                                                                                                                                                                                                                                                                                                                                                                                                                                                                                                        | 6                  | 6   | MIDNIGHT BERRY        | 400mL    |
|                                                                                                                                                                                                                                                                                                                                                                                                                                                                                                                                                                                                                                                                                                                                                                                                                                                                                                                                                                                                                                                                                                                                                                                                                                                                                                                                                                                                                                                                                                                                                                                                                                                                                                                                                                                                                                                                                                                                                                                                                                                                                                                                                                                                                                                                                                                                                                                                                                                                                                                                                                                                                                                                                                          | Î Î Ș Î            | 7   | FINLAND LEAF          | 400mL    |
| Caracteria<br>Caracteria                                                                                                                                                                                                                                                                                                                                                                                                                                                                                                                                                                                                                                                                                                                                                                                                                                                                                                                                                                                                                                                                                                                                                                                                                                                                                                                                                                                                                                                                                                                                                                                                                                                                                                                                                                                                                                                                                                                                                                                                                                                                                                                                                                                                                                                                                                                                                                                                                                                                                                                                                                                                                                                                                 |                    | 8   | SICILIA LEMON         | 400mL    |
|                                                                                                                                                                                                                                                                                                                                                                                                                                                                                                                                                                                                                                                                                                                                                                                                                                                                                                                                                                                                                                                                                                                                                                                                                                                                                                                                                                                                                                                                                                                                                                                                                                                                                                                                                                                                                                                                                                                                                                                                                                                                                                                                                                                                                                                                                                                                                                                                                                                                                                                                                                                                                                                                                                          |                    | 9   | LOVELY BOUQUET        | 400mL    |
| 7                                                                                                                                                                                                                                                                                                                                                                                                                                                                                                                                                                                                                                                                                                                                                                                                                                                                                                                                                                                                                                                                                                                                                                                                                                                                                                                                                                                                                                                                                                                                                                                                                                                                                                                                                                                                                                                                                                                                                                                                                                                                                                                                                                                                                                                                                                                                                                                                                                                                                                                                                                                                                                                                                                        | 8<br><b>1191</b>   | 10  | AIRY BOUQUET          | 400mL    |
|                                                                                                                                                                                                                                                                                                                                                                                                                                                                                                                                                                                                                                                                                                                                                                                                                                                                                                                                                                                                                                                                                                                                                                                                                                                                                                                                                                                                                                                                                                                                                                                                                                                                                                                                                                                                                                                                                                                                                                                                                                                                                                                                                                                                                                                                                                                                                                                                                                                                                                                                                                                                                                                                                                          |                    | 1   | GREEN BOUQUET         | 400mL    |