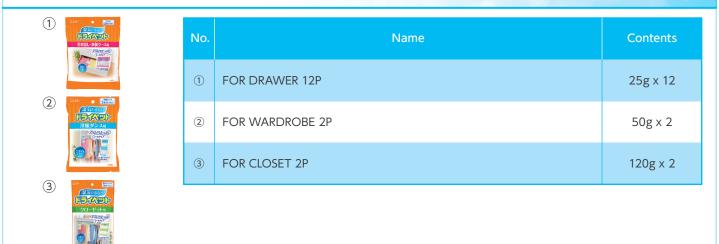

### Liquid Air Freshener / Japanese Package

Relaxing luxury fragrance for toilet

- •Luxury premium aroma fragrance using fragrance oil selected by professional perfumer.
- Contains Nano powder\* that can deodorize effectively. \*Deodorizer with nano level holes that can capture odors.
- •Adjustable cap to control the evaporation.
- •Lasts up to 2-3 months (depends on usage).