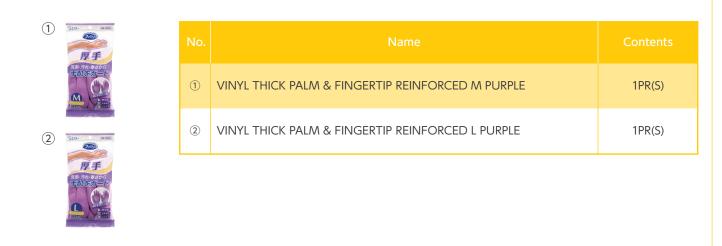

- •Hardly make a sound while sprayed and so you can eliminate the odor silently.
- •Usable in toilet bowl and air.
- •Portable size that can keep in your cosmetic pouch.
- •About 80 times usage (by 3 pushes per use).

| <b>(1)</b><br>気(1)<br>気(1)<br>(2)<br>(2)<br>(2)<br>(2)<br>(2)<br>(2)<br>(2)<br>(2 | No. | Name       | Contents |
|-----------------------------------------------------------------------------------|-----|------------|----------|
|                                                                                   |     | AIRY SAVON | 9mL      |
| <b>Sound</b>                                                                      |     |            |          |

# SHOSHURIKI ION DEODORANT PLUS