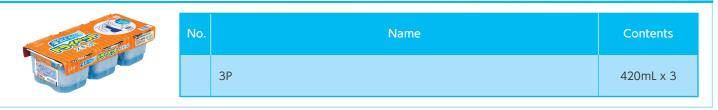

|     |                 |          |

# COLOR BALL FOR TOILET

## Ball air freshener / Japanese Package

Made of Paradichlorobenzene.Prevents odors in toilet.

|  | No. | Name               | Contents |
|--|-----|--------------------|----------|
|  | 1   | TOILET BALL        | 200g     |
|  | 2   | NEOPARA COLOR BALL | 150g     |

## DRYPET SKIT

## Dehumidifier / Japanese Package

## Strongly dehumidifies

Easy way to absorb moisture by just placing it.
Multi-purpose type easy to be used in any place.



# **BINCHOTAN CHARCOAL DRYPET**

## Dehumidifier / Japanese Package

- 2 in 1 function-Dehumidifies and Deodorizes
- •Contains Binchotan charcoal and activated charcoal in dehumidifier, double effect of dehumidifying and deodorizing.
- •Multi-purpose type easy to be used in any place.



# DRYPET CLEAR

## Dehumidifier / Japanese Package

Surprising dehumidifying effect

- •Powerful dehumidification with double moisture absorption speed (compared with drypet compact).
- •Clearly visible indication and eco-friendly by the new standpack container.

| ante<br>Last<br>Clast<br>Base<br>Clast | No. | Name  | Contents |
|----------------------------------------|-----|-------|----------|
|                                        |     | CLEAR | 350mL    |

# DRYPET COMPACT

## Dehumidifier / Japa