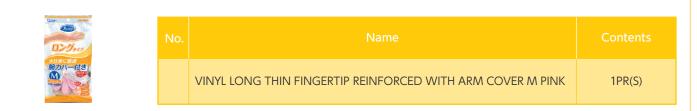

### Beads Air Freshener / Japanese Package

### Triple Ion deodorize effect

(1871) イオン消臭プラフ

(IRT) イオン消臭プラス

(ART) イオン消臭プラス

1

2

3

4