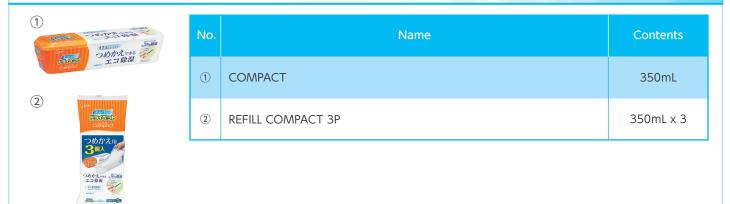

## Liquid Air Freshener / Japanese Package

- Powerful and long-lasting air freshener for toilet •Contains Nano powder\* deodorizing agent to absorb odors powerfully and quickly, and widely releases fragrance. •Deodorizer with nano level holes that can capture odors.
- ●It is also effective against the toilet odors and the odors of urine splash.
- •Adjustable cap to control the evaporation.
- •Lasts up to 2-3 months (depends on usage).