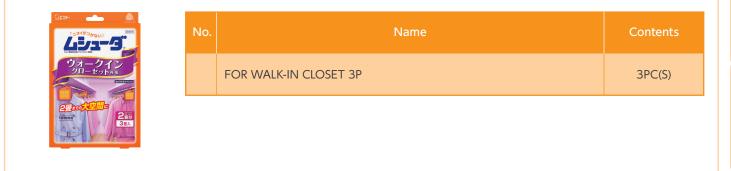

-|-----|-----------------|----------|
|                | 3注出し:女芸ケース#<br>お徳用         | 1   | FOR DRAWER 24P  | 24PC(S)  |
|                |                            | 2   | FOR DRAWER 32P  | 32PC(S)  |
| 3<br>9129- — 🌲 | ( <u>4</u> )<br>۱۲۵۰- کی ا | 3   | FOR WARDROBE 2P | 2PC(S)   |
|                |                            | 4   | FOR WARDROBE 3P | 3PC(S)   |
|                | 310<br>310<br>310<br>310   | 5   | FOR CLOSET 3P   | 3PC(S)   |





# MUSHUDA FOR 1 YEAR

### Moth Proofer / Japanese Package

Protects your clothing and effective in wide space

- •Made of Profluthrin.
- ●1 year effective.
- •Works effectively in wide walk-in closet up to 3.1m<sup>2</sup>.
- •Scentless so that no smell is spread to clothing.
- •Visually indicated by appearance of the end for replacement.



# FRAGRANCE MUSHUDA FOR 1 YEAR

### Moth Proofer / Japanese Package

Deodorizes the stuffy odors of the space

- •Made of Empenthrin (for drawer) / Profluthrin (for closet).
- ●1 year effective to protect your clothing from moths.
- •Fragrance makes clothing smells like freshly washed.
- Deodorizes the air in wardrobe at the same time with pairing deodorizing technology.
- •Visually indicated by appearance of the end for replacement.

| 1<br>****