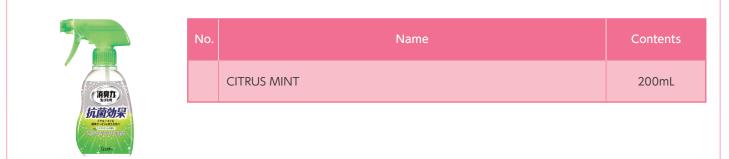

# SHOSHURIKI SPRAY FOR TOILET

Aerosol Spray Air Freshener / Japanese Package

Refreshes and deodorizes toilet entirely!

- 3D wide angle spray deodorizes vertically and horizontally.
  Eliminating bacteria\* in the area that the ingredients is applied in toilet bowl.
  \*Not including all kinds of bacteria.

•Lasts up to 1-1.5 months by 2-3 times spray per day.

| L. | No. | Name                  | Contents |
|----|-----|-----------------------|----------|
|    | 1   | SCENTLESS             | 330mL    |
|    | 2   | LAVENDER              | 330mL    |
| -  | 3   | AQUA SOAP             | 330mL    |
| ų  | 4   | APPLE MINT            | 330mL    |
|    | 5   | GRAPEFRUIT            | 330mL    |
|    | 6   | CHARCOAL & SANDALWOOD | 330mL    |
|    | 7   | FINLAND LEAF          | 330mL    |
| W  | 8   | LOVELY BOUQUET        | 330mL    |
|    | 9   | AIRY BOUQUET          | 330mL    |
|    | 10  | GLOSSY BOUQUET        | 330mL    |