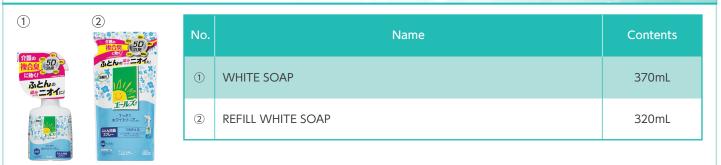

## Liquid Air Freshener / Japanese Package

- Powerful and long-lasting air freshener for toilet •Contains Nano powder\* deodorizing agent to absorb odors powerfully and quickly, and widely releases fragrance. •Deodorizer with nano level holes that can capture odors.
- ●It is also effective against the toilet odors and the odors of urine splash.
- •Adjustable cap to control the evaporation.
- •Lasts up to 2-3 months (depends on usage).