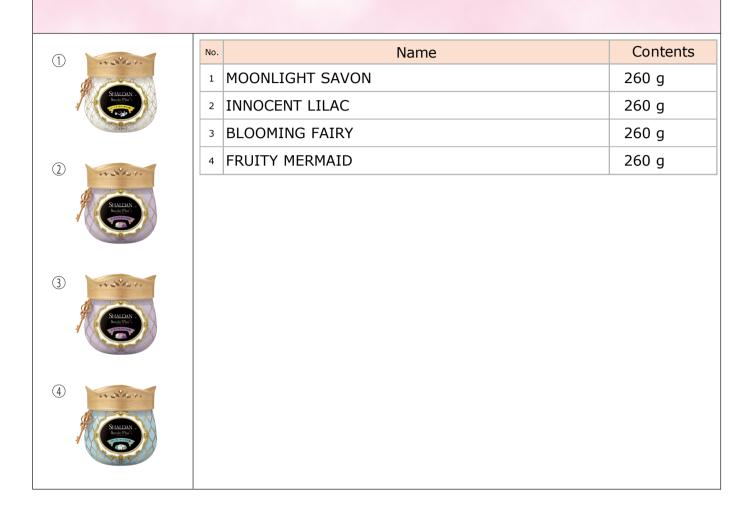

#### **SHALDAN SUTEKI PLUS** Gel Air Freshener / Japanese Package

Elegant aroma brings SUTEKI (loveliness)

•Selected floral and fruity aroma are arranged with well-balance makes your room lovely.

•Contains essential oil.

•Lasts up to 1.5-2.5 months (depends on usage and season).