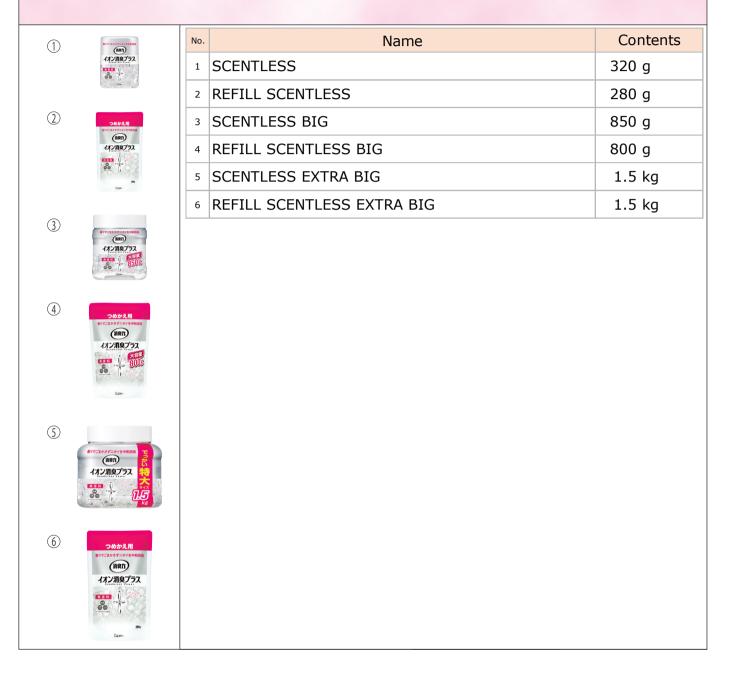

## SHOSHURIKI ION DEODORANT PLUS

Beads Air Freshener / Japanese Package

Triple Ion deodorize effect

•Clear beads with triple ion deodorizer.

Baking soda, Amine and Sodium Carbonate ionizes respectively and expand deodorizing effect.

•Clear color beads without fragrance.

•Replace with refill after the beads have shrunk.