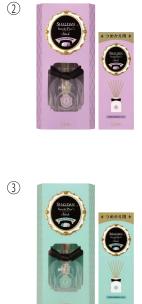

#### SHALDAN FRAGRANCE FOR LDK STICK

Reed Diffuser Air Freshener / Japanese Package

High quality fragrance

•Compounded from more than 50 types of perfume fragrance.

•Elegant aroma releases by the stick in luxe glass bottle can cover a wide space (Living room-Dining-Kitchen).

•Strength of fragrance is adjustable by quantity of stick.

Refill is available for replacement.

•Lasts up to 1-2 months (for usage of 6 sticks).

|   |                 | No. | Name                 | Contents |
|---|-----------------|-----|----------------------|----------|
| 1 |                 | 1   | VELVET MUSK          | 80 mL    |
|   |                 | 2   | WOODY COMFORT        | 80 mL    |
|   |                 | 1   | REFILL VELVET MUSK   | 80 mL    |
|   |                 | 2   | REFILL WOODY COMFORT | 80 mL    |
|   |                 |     |                      |          |
| 2 | AREA CONTRACTOR |     |                      |          |

### SHALDAN FRAGRANCE FOR ROOM

Reed Diffuser Air Freshener / Japanese Package

Room fragrance for your own preference

- •Compounded from more than 50 types of perfume fragrance.
- •Elegant aroma from luxe glass bottle can cover living room and entrance.
- •Strength of fragrance is adjustable by quantity of stick.

•Refill is available for replacement.

•Lasts up to 1-2 months (for usage of 5 sticks).

|  | No. | Name                 | Contents |
|--|-----|----------------------|----------|
|  | 1   | VELVET MUSK          | 65 mL    |
|  | 2   | WOODY COMFORT        | 65 mL    |
|  | 1   | REFILL VELVET MUSK   | 65 mL    |
|  | 2   | REFILL WOODY COMFORT | 65 mL    |
|  |     |                      |          |