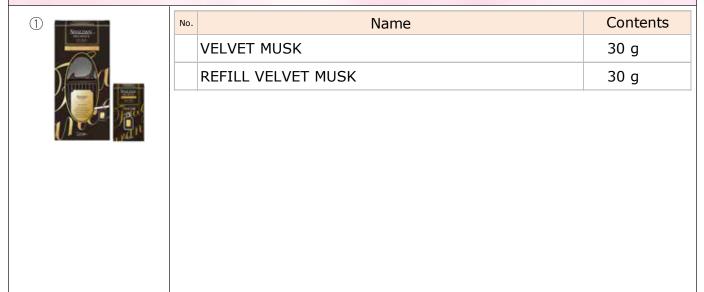

#### SHALDAN FRAGRANCE FOR LDK STICK

Reed Diffuser Air Freshener / Japanese Package

High quality fragrance

•Compounded from more than 50 types of perfume fragrance.

•Elegant aroma releases by the stick in luxe glass bottle can cover a wide space (Living room-Dining-Kitchen).

•Strength of fragrance is adjustable by quantity of stick.

Refill is available for replacement.

•Lasts up to 1-2 months (for usage of 6 sticks).

|   |                 | No. | Name                 | Contents |
|---|-----------------|-----|----------------------|----------|
| 1 |                 | 1   | VELVET MUSK          | 80 mL    |
|   |                 | 2   | WOODY COMFORT        | 80 mL    |
|   |                 | 1   | REFILL VELVET MUSK   | 80 mL    |
|   |                 | 2   | REFILL WOODY COMFORT | 80 mL    |
|   |                 |     |                      |          |
| 2 | AREA CONTRACTOR |     |                      |          |