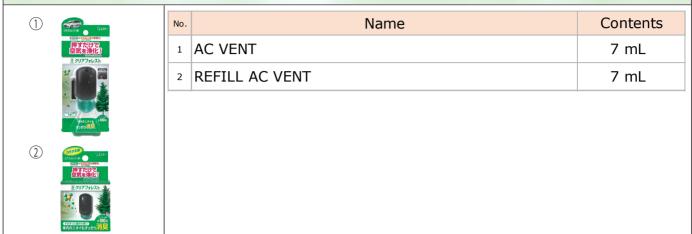

|   |     |                      |          |

## CLEAR FOREST FOR CAR

Liquid Vent Clip Air Freshener / Japanese Package

Clean the air by push

•Natural forest ingredients, extracted from fir trees in Hokkaido, can remove unpleasant odors

and exhaust gas (NO<sub>2</sub>) in car.

•Turn A/C and spread out widely in car with firmly push as much you want.

•Available for 100 times push.



**CLEAR FOREST FOR CAR** 

Gel Air Freshener / Japanese Package

Clean the air by placing it in car

 Natural forest ingredients, extracted from fir trees in Hokkaido, can remove unpleasant odors and exhaust gas (NO<sub>2</sub>) in car.

Attached hook makes it easy to use in anywhere, such as in the car door side pocket, seat back pocket and etc.
 Lasts up to 30 days (depends on environment in car).

| No. | Name                                | Contents                       |
|-----|-------------------------------------|--------------------------------|
| 1   | UNDER THE SEAT / SIDE POCKET        | 32 g                           |
| 2   | REFILL UNDER THE SEAT / SIDE POCKET | 32 g                           |
|     |                                     |                                |